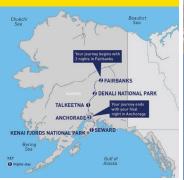

## 10 DAY ITINERARY Fairbank > Denali National Park > Talkeetna > Anchorage > Seward > Kenai Fjords National Park > Anchorage