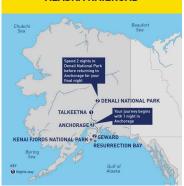

#### ALASKA ADVENTURE WITH ALASKA RAILROAD

9 DAY ITINERARY Anchorage > Seward > Kenai Fjords NationalPark > Talkeetna > Denali National Park > Anchorage