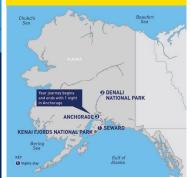

## 10 DAY ITINERARY Fairbank > Denali National Park > Talkeetna > Anchorage > Seward > Kenai Fjords National Park > Anchorage

#### ALASKA ADVENTURE WITH ALASKA RAILROAD

9 DAY ITINERARY Anchorage > Seward > Kenai Fjords NationalPark > Talkeetna > Denali National Park > Anchorage

### DENALI EXPRESS WITH ALASKA RAILROAD

6 DAY ITINERARY
Anchorage > Denali National Park > Anchorage

#### DENALI AND KENAI FJORDS NATIONAL PARKS EXPRESS WITH ALASKA RAILROAD

#### **7 DAY ITINERARY**

Anchorage > Seward > Kenai Fjords National Park > Denali National Park > Anchorage

**Contact Your Local Travel Agent:** 