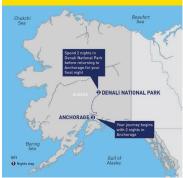

### DENALI EXPRESS WITH ALASKA RAILROAD

6 DAY ITINERARY
Anchorage > Denali National Park > Anchorage